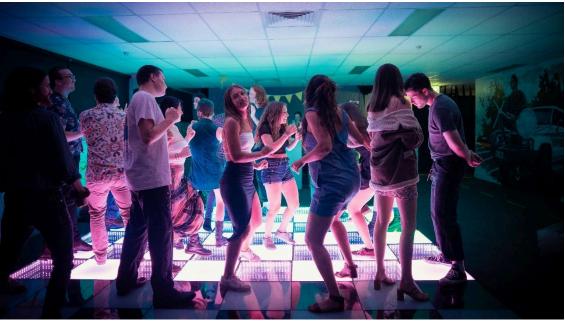

## **INFINITY DANCE FLOOR HIRE**

HOUSE OF LED
PARTY HIRE

(All prices are inclusive of GST)

#### **Features**

- 8 Static colours
- 21 different programs
- Can increase/decrease speed of programs
- Can increase/ decrease brightness of programs
- Holds 440kg weight per panel
- Each panel is 50cm x 50cm
- So can be custom sized / shaped.

## **Supply**

3 x 3 metres = \$1290

4 x 4 metres = \$1700

4 x 8 metres =\$3250

Installation charges may apply.