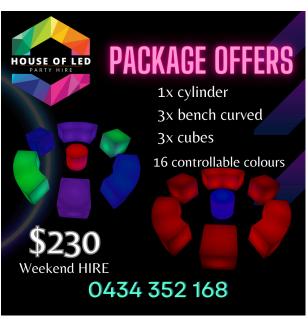

## **SEATING**

Bar Stool \$40

Egg Chair \$45

Pod Chair \$45

Sofas \$150

Curved Bench \$45

Cylinder Stool \$25

Cube 40 x 40 \$25