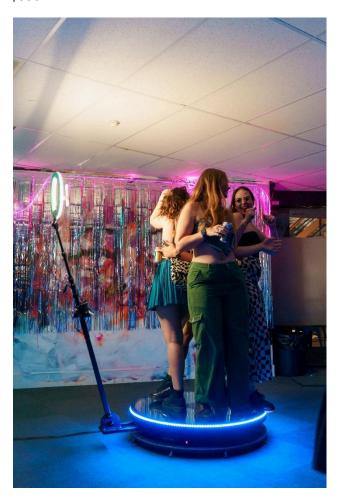

## **INFINITY PHOTO BOOTH**

## **Features**

- 8 Static colours
- Automatic program
- Can increase/decrease speed of recording arm
- Holds 300kg

# **Supply and install**

\$550