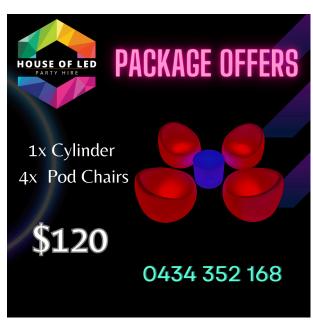

## **SEATING**

Bar Stool \$40

Egg Chair \$45

Pod Chair \$45

Sofas \$150

Curved Bench \$45

Cylinder Stool \$25

Cube 40 x 40 \$25