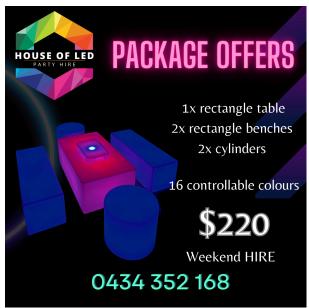

#### LED FURNITURE HIRE

## **SEATING**

Bar Stool \$40

Egg Chair \$45

Pod Chair \$45

Sofas \$150

Curved Bench \$45

Cylinder Stool \$25

Cube 40 x 40 \$25