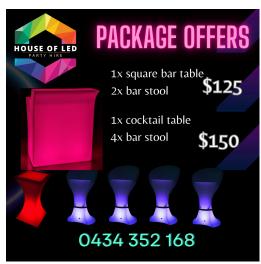

#### **COCKTAIL TABLES**

Tall Diamond Cocktail \$65

Tall Round Cocktail \$65

Dome Lounge Table \$50

Sunset Lounge Table \$50

Floating Small Table \$50

## **SEATING**

Bar Stool \$40

Egg Chair \$45

Pod Chair \$45

Sofas \$150

Curved Bench \$45

Cylinder Stool \$25

Cube 40 x 40 \$25