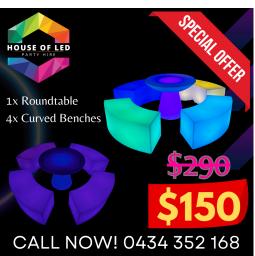

## **SEATING**

Bar Stool \$40

Egg Chair \$45

Pod Chair \$45

Sofas \$150

Curved Bench \$45

Cylinder Stool \$25

Cube 40 x 40 \$25