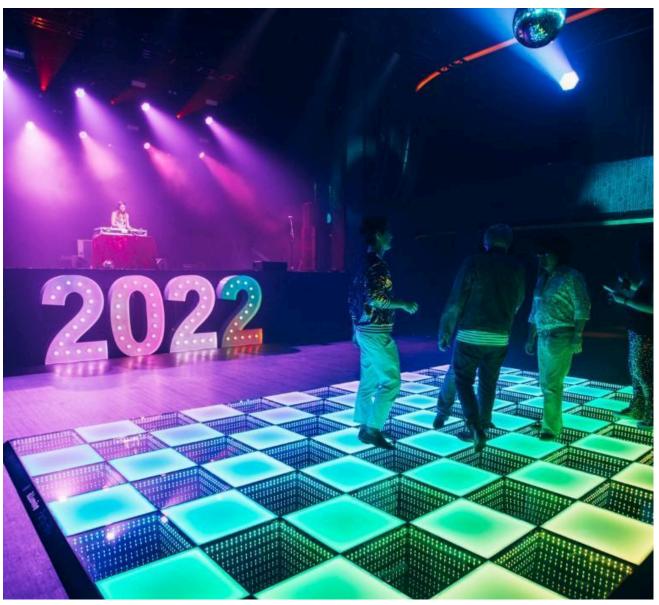

## **INFINITY DANCE FLOOR HIRE**

HOUSE OF LED
PARTY HIRE

(All prices are inclusive of GST)

#### **Features**

- 8 Static colours
- 21 different programs
- Can increase/decrease speed of programs
- Can increase/ decrease brightness of programs
- Holds 440kg weight per panel
- Each panel is 50cm x 50cm
- So can be custom sized / shaped.

## **Supply**

3 x 3 metres = \$1290

4 x 4 metres = \$1700

4 x 8 metres =\$3250

Installation charges may apply.