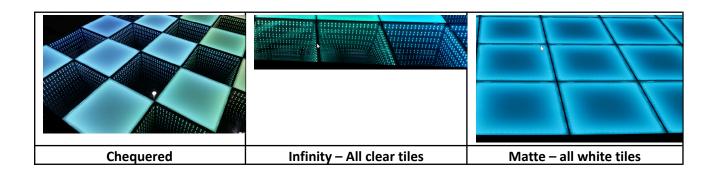

#### **Features**

- 8 Static colours
- 21 different programs
- Can increase/decrease speed of programs
- Can increase/ decrease brightness of programs
- Holds 440kg weight per panel
- Each panel is 50cm x 50cm
- So can be custom sized / shaped.

## **Supply**

3 x 3 metres = \$1290

4 x 4 metres = \$1700

4 x 8 metres =\$3250

Installation charges may apply.

## **Optional formations**