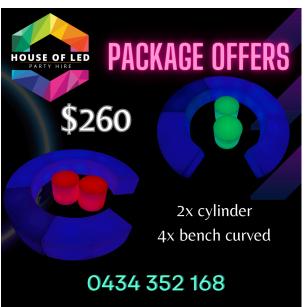

#### LED FURNITURE HIRE

## **SEATING**

Bar Stool \$40

Egg Chair \$45

Pod Chair \$45

Sofas \$150

Curved Bench \$45

Cylinder Stool \$25

Cube 40 x 40 \$25